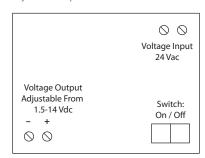

# DC POWER SUPPLY: 24 VAC TO 1.5 - 14 VDC

# PSM20A12DAS

4.00" & 2.75" Track Mount Isolated Linear DC Power Supply, 24 Vac to 1.5-14Vdc, 300 mA Adjustable Output

# **SPECIFICATIONS**

Voltage Input: 24 Vac

Voltage Output: 1.5 - 14 Vdc Isolated Frequency: 50/60 Hz

Overload Protection: Electrical and Thermal, Auto-Reset

Operating Temperature: -30 to 140° F

Humidity Range: 5 to 95% (noncondensing) **Power Status:** LED On = Activated **Dimensions:** 1.625" x 2.750" x 4.000" **Track Mount:** 4.000" and 2.750"

MT212-4 Mounting Track Supplied

Weight: 1.10 lbs.
ON/OFF Switch: 2 Position Approvals: UL916, C-UL **Output Current Ratings:** 

300 mA @ 12 Vdc

Input Current Rating: 950 mA Maximum

Percent Ripple:

0.0016%, 12 Vdc @ 300 mA