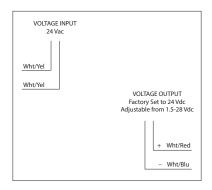

# **SPECIFICATIONS**

Voltage Input: 24 Vac, full-wave rectified Voltage Output: 1.5 - 28 Vdc non-isolated

Frequency: 50/60 Hz

Overload Protection: Electrical and Thermal, Auto-Reset

Operating Temperature: -30 to 140° F

Humidity Range: 5 to 95% (noncondensing) **Power Status:** LED On = Activated

**Dimensions:** 2.30" x 3.20" x 1.80" with .50" NPT nipple

Wires: 16", 600V Rated Weight: .30 lbs.

ON/OFF Switch: None Approvals: Class 2 (UL Approved UL5085-3), UL916,